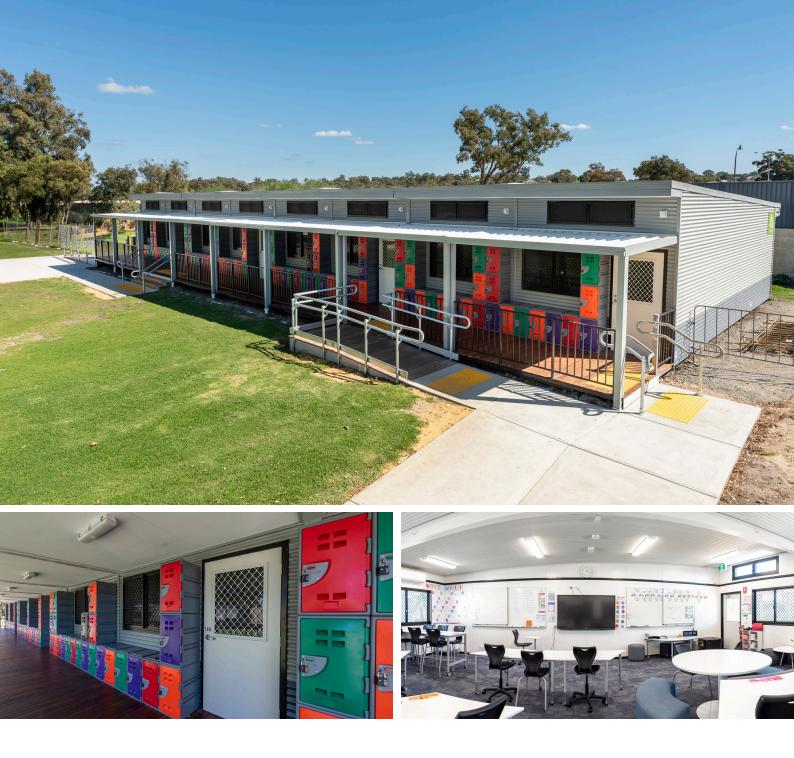

## THE KING'S COLLEGE

CLIENT The King's College LOCATION Wellard, WA

0

#

NUMBER OF MODULES

With a commitment to providing quality education and giving back to the environment, The King's College have forged a strong partnership with Ausco Modular. The college has been utilising Ausco's transportable buildings as 10 multi-purpose classrooms and recently extended their term for an additional 24 months. Facing a common challenge, they needed additional learning spaces to accommodate their growing student population. The transportable classrooms were quickly deployed, ensuring the school year began without disruptions.